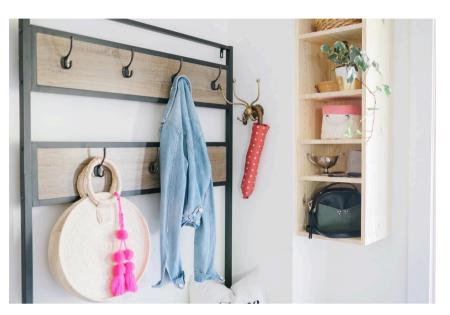

# Floating Adjustable Shelves

### Difficulty

Easy

How to build a shelf that can be hung at any height or used on the floor with adjustable shelves using the Kreg Shelf Pin Jig

Page 1 of 11