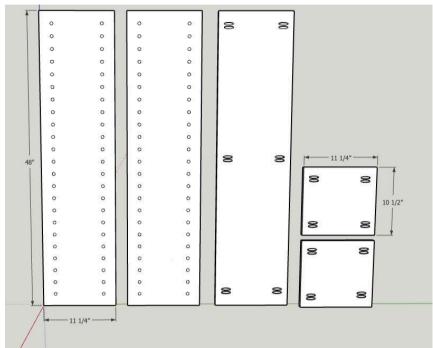

# Cut List & Parts

- **3** Sides , 3/4" X 11 1/4" X 48"
- **2** Top & Bottom , 3/4" X 11 1/4" X 10 1/2"
- **5** Shelves , 3/4" X 11 1/4" X 10 1/2"

Page 3 of 11

### **Cut pieces**

Using 1x12 lumber of choice (actual size 3/4" x 11 1/4"), cut 3 pieces into 4' lengths and 2 pieces into 11 1/4" x 10 1/2"

Also cut as many shelves as you'd like at 11 1/4" x 10 1/2"  $\,$ 

### Pocket holes and shelf pin holes

Add 12 pocket holes to one of the 4' pieces and 8 pocket holes to each of the 10 1/2" pieces, then add shelf pin holes to the other two 4' pieces.

2

Page 7 of 11