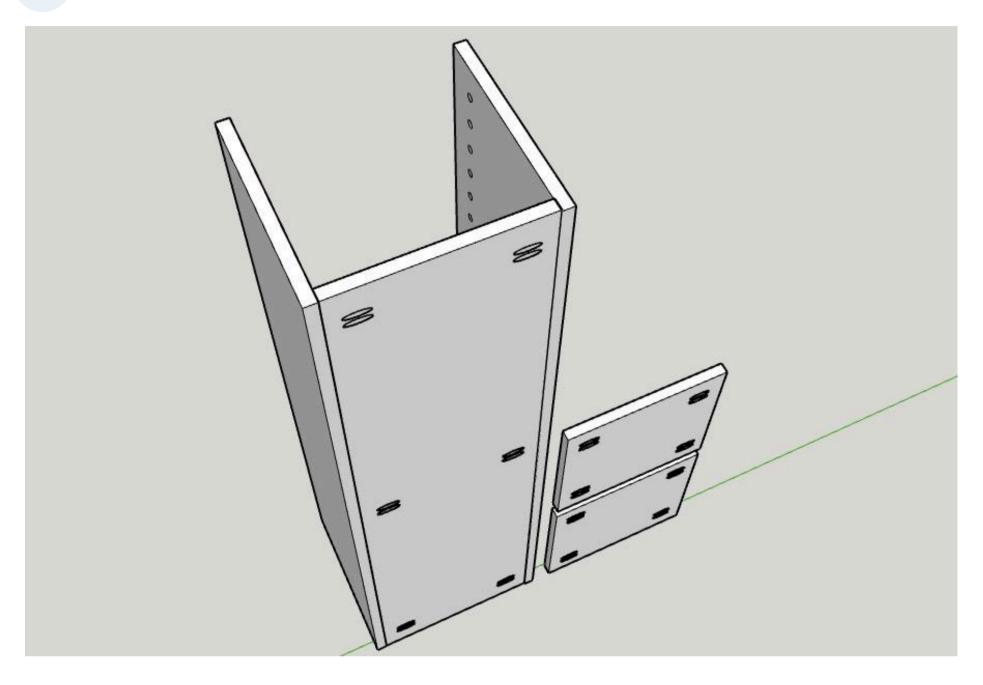

### Attach sides

3

Attach the two 4' sides of the shelf using the pocket holes, keeping holes on the back of the shelf.

Page 8 of 11

### Attach top and bottom

Using pocket holes, attach the top and bottom pieces, ensuring pocket holes remain on the outside.