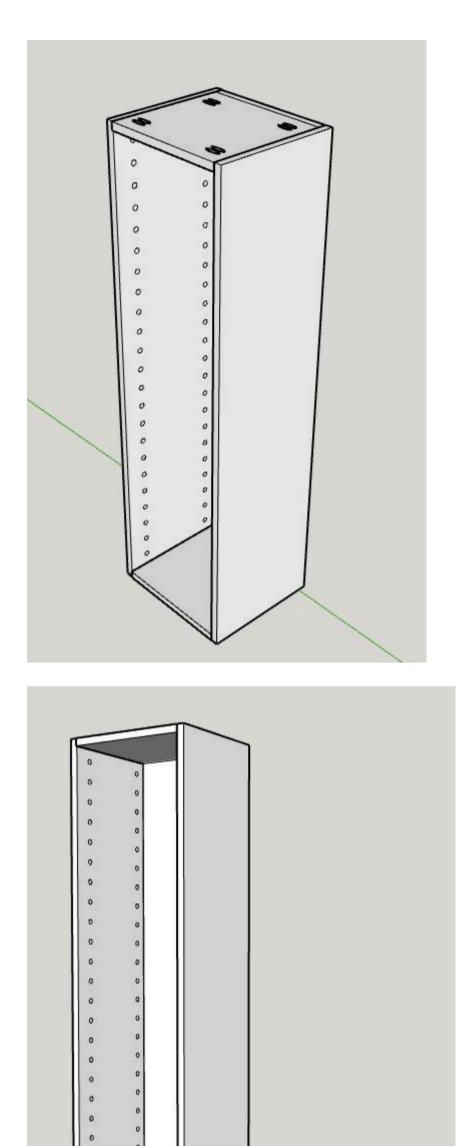

## Add shelves

5

Using shelf pins, attach shelving wherever you'd like and enjoy your new storage system!

Page 10 of 11