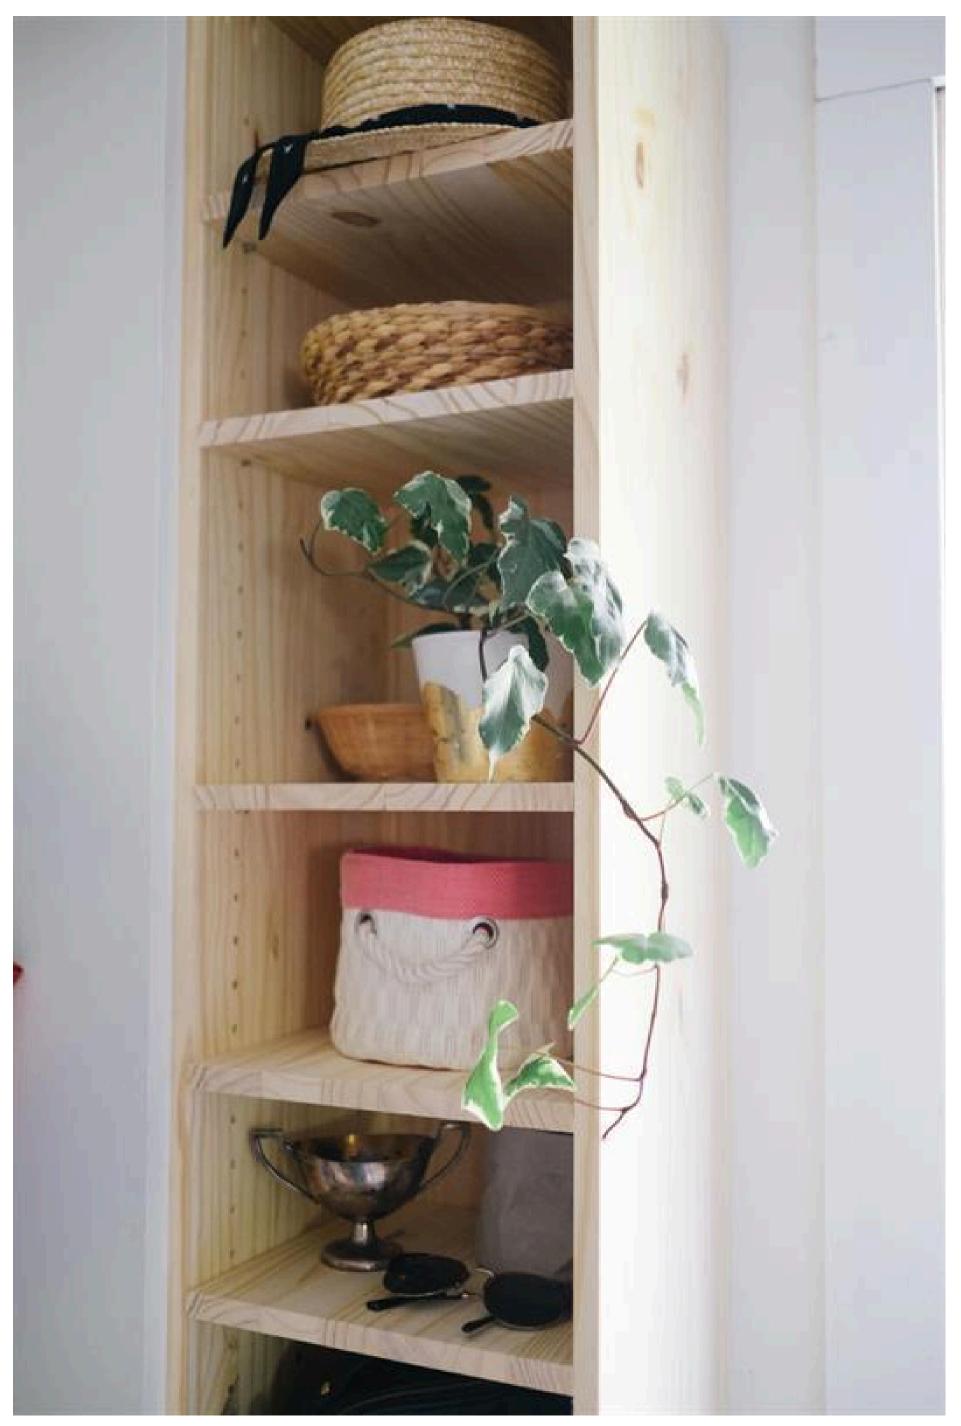

## Add shelves

5

Using shelf pins, attach shelving wherever you'd like and enjoy your new storage system!

Page 10 of 11