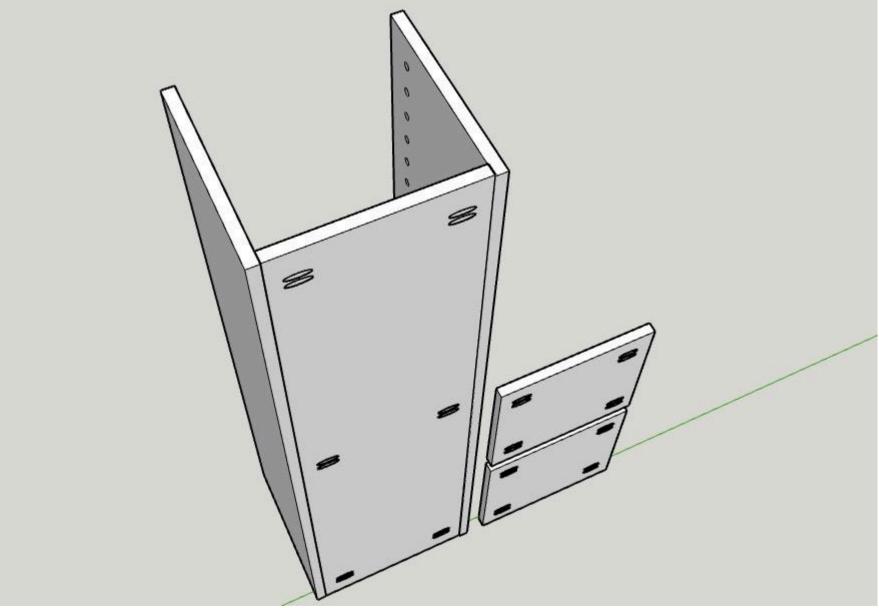

### Attach sides

3

Attach the two 4' sides of the shelf using the pocket holes, keeping holes on the back of the shelf.

Page 8 of 11

### Attach top and bottom

Using pocket holes, attach the top and bottom pieces, ensuring pocket holes remain on the outside.