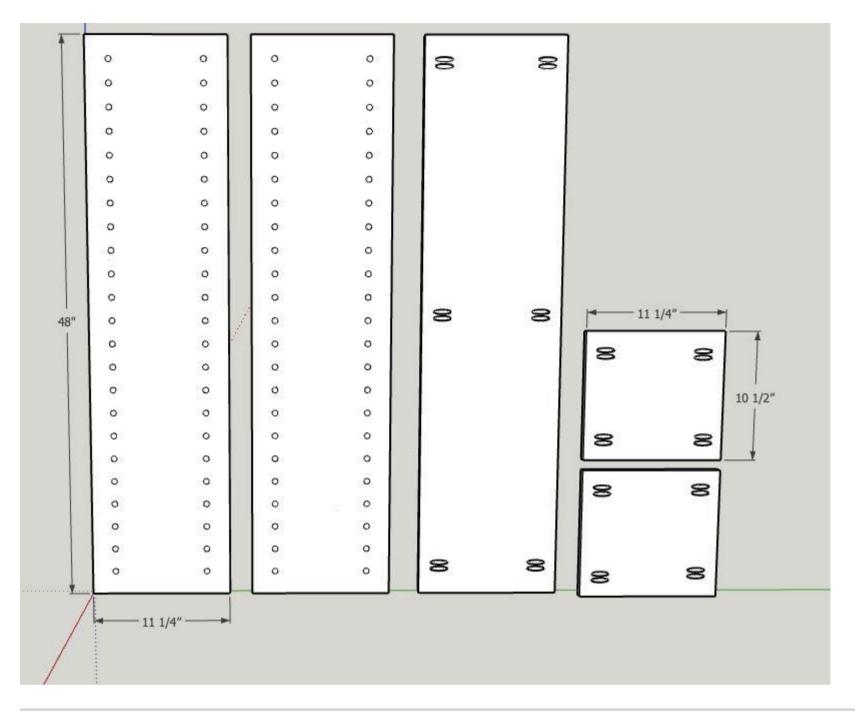

### Pocket holes and shelf pin holes

Add 12 pocket holes to one of the 4' pieces and 8 pocket holes to each of the 10 1/2" pieces, then add shelf pin holes to the other two 4' pieces.

2

Page 7 of 11