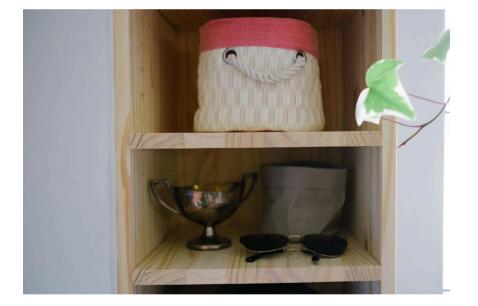

## Add shelves

5

Using shelf pins, attach shelving wherever you'd like and enjoy your new storage system!

Page 10 of 11