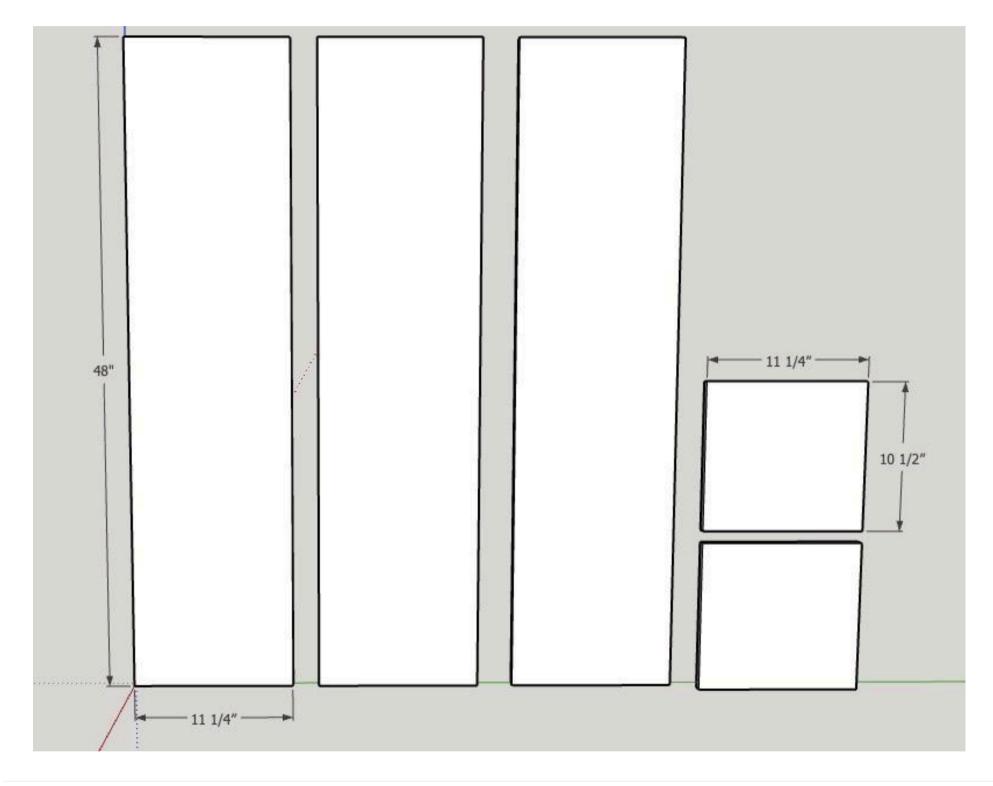

# Cut List & Parts

- **3** Sides , 3/4" X 11 1/4" X 48"
- **2** Top & Bottom , 3/4" X 11 1/4" X 10 1/2"
- **5** Shelves , 3/4" X 11 1/4" X 10 1/2"

Page 3 of 11

### **Cut pieces**

Using 1x12 lumber of choice (actual size 3/4" x 11 1/4"), cut 3 pieces into 4' lengths and 2 pieces into 11 1/4" x 10 1/2"

Also cut as many shelves as you'd like at 11 1/4" x 10 1/2"  $\,$ 