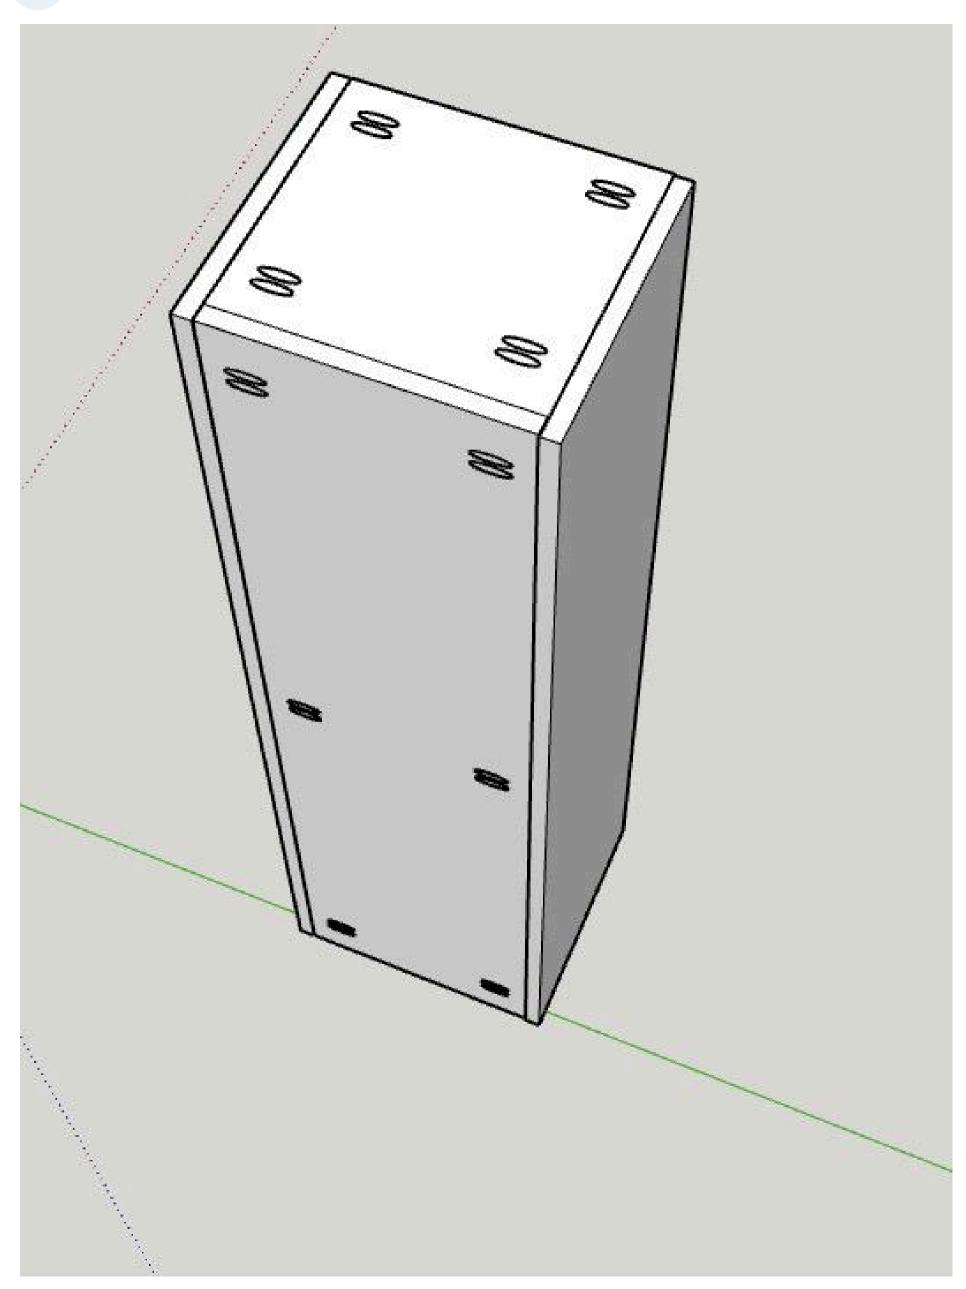

# Cut List & Parts

- **3** Sides , 3/4" X 11 1/4" X 48"
- **2** Top & Bottom , 3/4" X 11 1/4" X 10 1/2"
- **5** Shelves , 3/4" X 11 1/4" X 10 1/2"

Page 3 of 11

### Pocket holes and shelf pin holes

Add 12 pocket holes to one of the 4' pieces and 8 pocket holes to each of the 10 1/2" pieces, then add shelf pin holes to the other two 4' pieces.

2

Page 7 of 11

### Attach sides

3

Attach the two 4' sides of the shelf using the pocket holes, keeping holes on the back of the shelf.

Page 8 of 11

### Attach top and bottom

Using pocket holes, attach the top and bottom pieces, ensuring pocket holes remain on the outside.