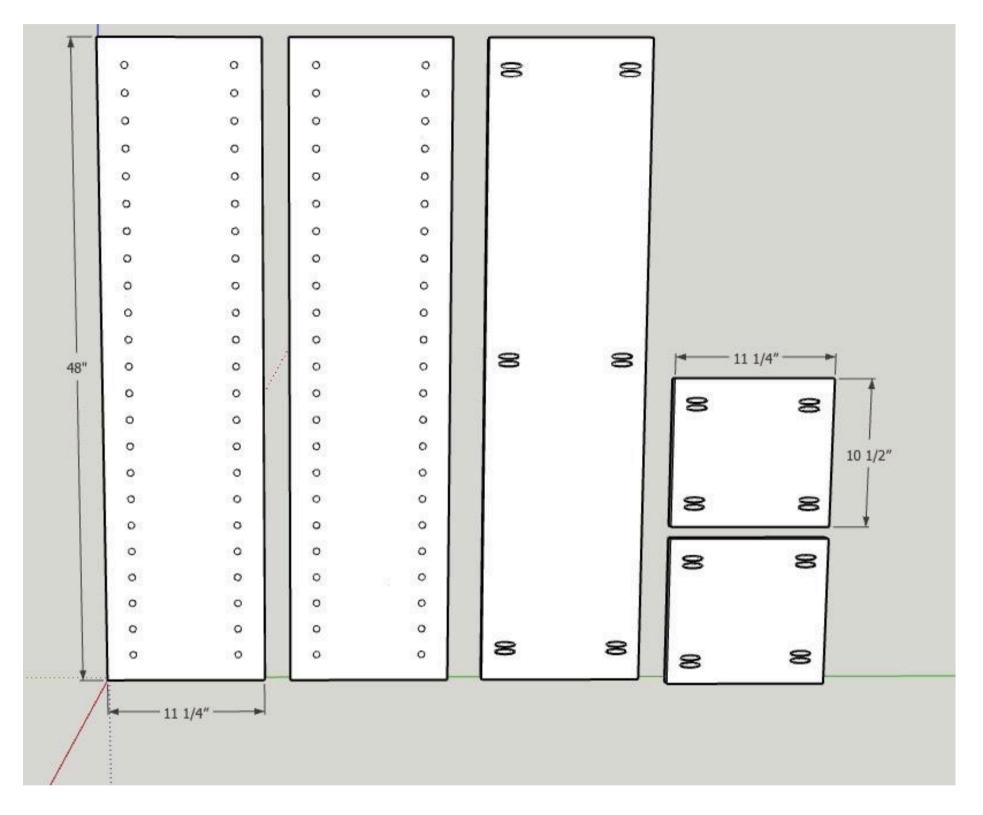

### Pocket holes and shelf pin holes

Add 12 pocket holes to one of the 4' pieces and 8 pocket holes to each of the 10 1/2" pieces, then add shelf pin holes to the other two 4' pieces.

2

Page 7 of 11