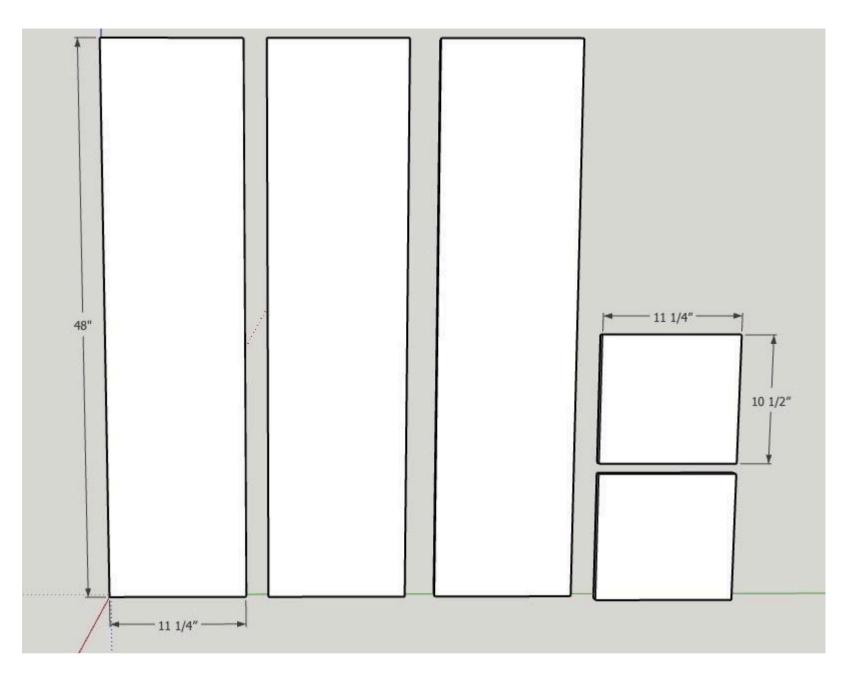

# Cut List & Parts

- **3** Sides , 3/4" X 11 1/4" X 48"
- **2** Top & Bottom , 3/4" X 11 1/4" X 10 1/2"
- **5** Shelves , 3/4" X 11 1/4" X 10 1/2"

Page 3 of 11

### **Cut pieces**

Using 1x12 lumber of choice (actual size 3/4" x 11 1/4"), cut 3 pieces into 4' lengths and 2 pieces into 11 1/4" x 10 1/2"

Also cut as many shelves as you'd like at 11 1/4" x 10 1/2"  $\,$ 